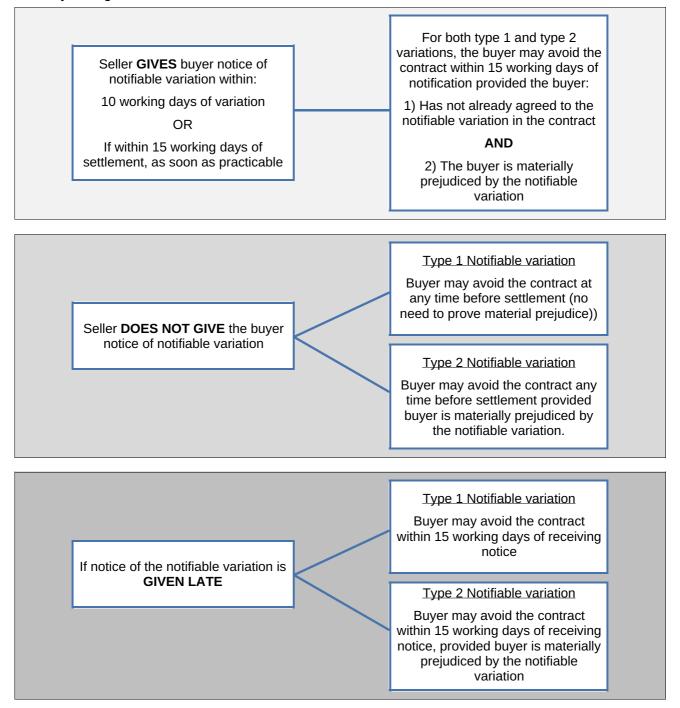

#### **Avoidance rights for notifiable variations**

After the buyer has signed the contract, it is possible a particular type of event known as a type 1 or type 2 notifiable variation may occur. If this happens, the seller must provide written notice of the variation to the buyer before the proposed settlement date.

Type 1 and Type 2 notifiable variations are as follows:

#### Type 1 Notifiable Variation

#### The area or size of the lot/proposed lot is reduced by 5% or more from the area or size notified to the buyer before the buyer entered into the contract.

- The proportion that the unit entitlement, or a reasonable estimate of the unit entitlement of the lot bears to the sum of the unit entitlements of all the lots is increased/decreased by 5% or more in comparison to that which was notified to the buyer before the buyer entered into the contract.
- Anything relating to a proposal for the termination of the strata titles scheme is served on the seller by the strata company.
- Any other event classified by the regulations as a type 1 notifiable variation.

#### **Type 2 Notifiable Variation**

- The current/proposed scheme plan or amendment of the scheme plan for the scheme is modified in a way that affects the lot or the common property (that is not a type 1 notifiable variation).
- The current/proposed schedule of unit entitlements or amendment of the schedule of unit entitlements for the scheme is modified in a way that affects the lot (that is not a type 1 variation).
- The strata company or a scheme developer-
  - (i) enters into a contract for the provision of services or amenities to the strata company or to members of the strata company or a contract that is otherwise likely to affect the rights of the buyer; OR
  - (ii) varies an existing contract of that kind in a way that is likely to affect the rights of the buyer
- The current/proposed scheme by-laws are modified.
- A lease, licence, right or privilege over the common property in the strata titles scheme is granted or varied.
- Any other event classified by the regulations as a type 2 notifiable variation.

See section 161 and 162 of the Act for further details.

Regulation 106 describes when certain notifiable variations are deemed to have occurred.

The buyer's right to avoid the contract for notifiable variations is as follows:

#### **Buyer's right to postpone settlement**

The buyer has a right to postpone settlement date of the contract for the sale and purchase of the lot, by providing written notice to the seller, if the seller has not complied with their obligation to provide pre-contractual information or particulars of a notifiable variation to the buyer. The buyer may postpone settlement date by no more than 15 working days after the latest date that the seller complies with the relevant disclosure requirement.