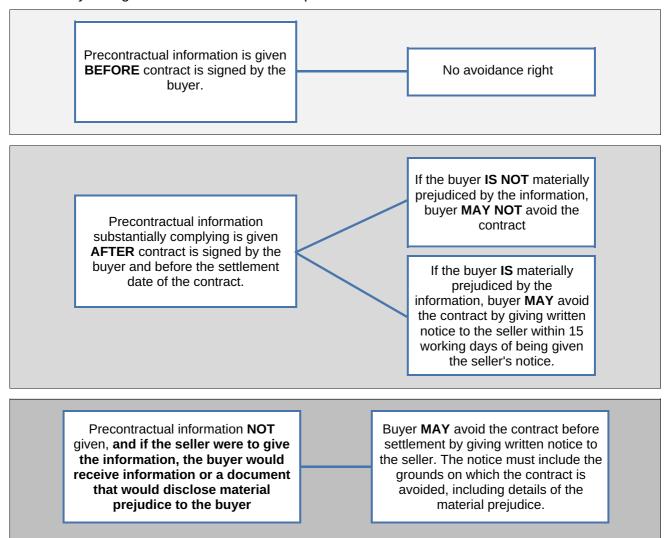

#### Avoidance for failure to give precontractual information to the buyer

The buyer's right to avoid the contract for precontractual information is as follows:

#### **Buyer's right to postpone settlement**

The buyer has a right to postpone settlement date of the contract for the sale and purchase of the lot, by providing written notice to the seller, if the seller has not complied with their obligation to provide pre-contractual information or particulars of a notifiable variation to the buyer. The buyer may postpone settlement date by no more than 15 working days after the latest date that the seller complies with the relevant disclosure requirement.