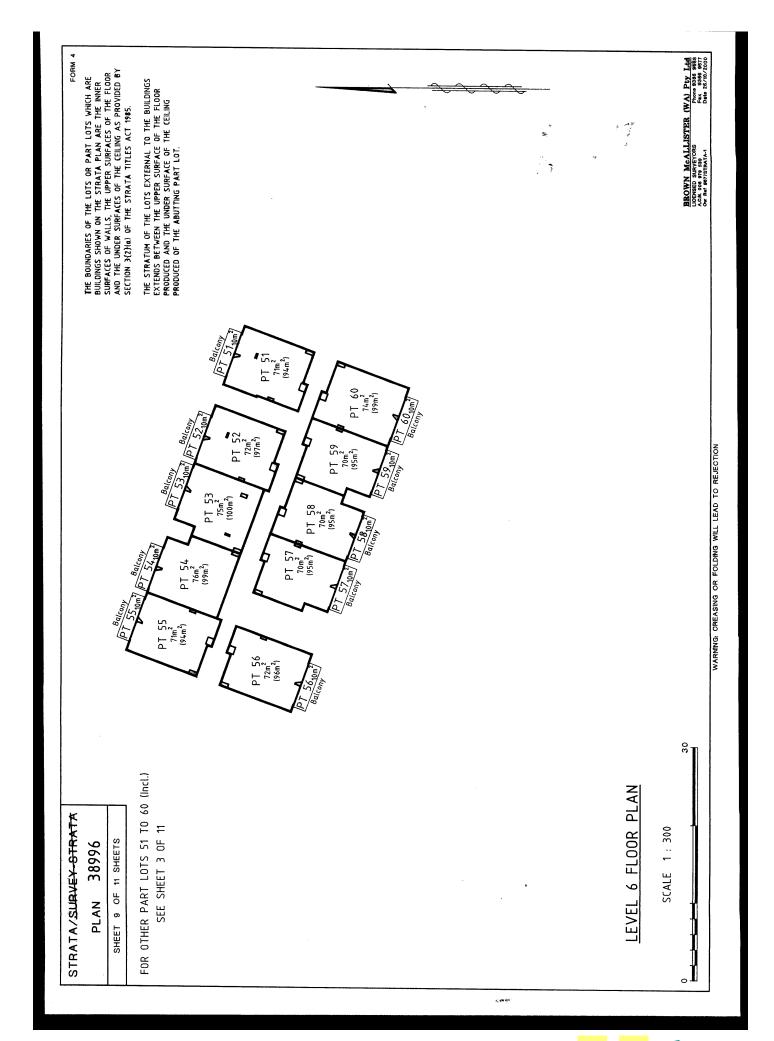

As part of this disclosure you must receive the strata or survey-strata plan (the plan) which includes the lot you are proposing to buy. This plan will show all of the lots and the common property in the scheme. The common property is all the land within the scheme boundary that is not a lot. In a strata plan each lot is clearly identified, but the common property is not; it is everything that is not a lot. In comparison, in a survey-strata plan common property areas are clearly identified as common property. It is important to understand what is your lot, as you will be responsible for repairing and maintaining it, whereas the strata company will generally be responsible for the common property, unless there are by-laws which set out something different.