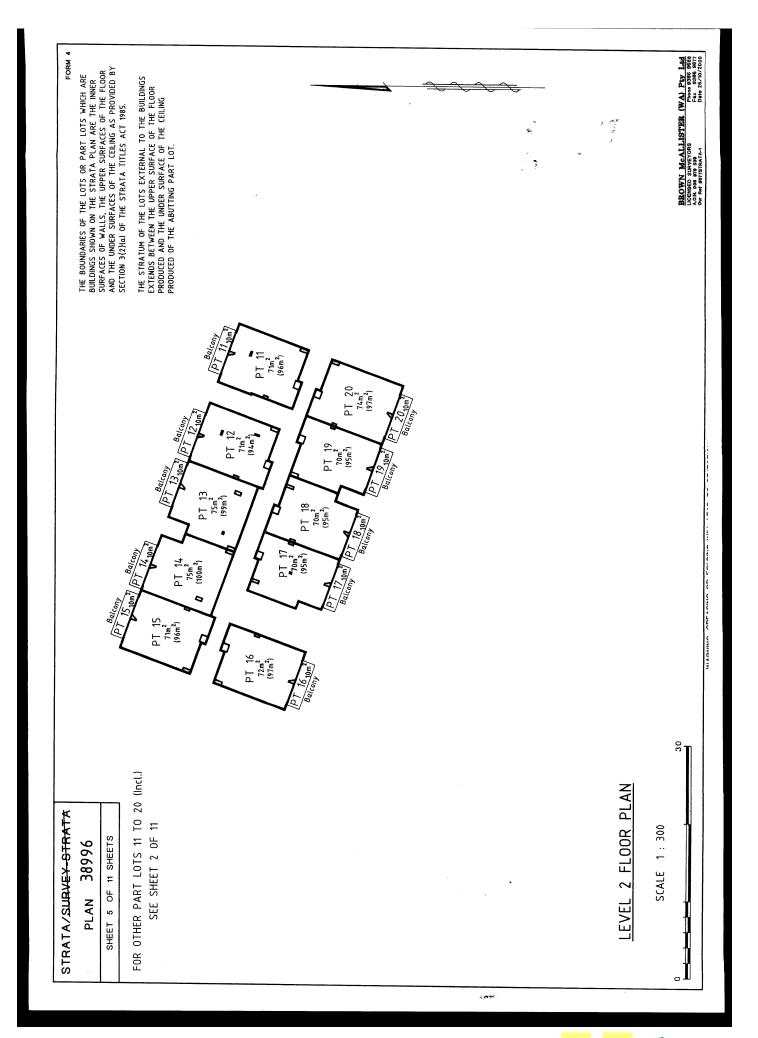

As part of this disclosure you must receive the strata or survey-strata plan (the plan) which includes the lot you are proposing to buy. This plan will show all of the lots and the common property in the scheme. The common property is all the land within the scheme boundary that is not a lot. In a strata plan each lot is clearly identified, but the common property is not; it is everything that is not a lot. In comparison, in a survey-strata plan common property areas are clearly identified as common property. It is important to understand what is your lot, as you will be responsible for repairing and maintaining it, whereas the strata company will generally be responsible for the common property, unless there are by-laws which set out something different.

| Termination propos                                                                    | aı                                  |                 |                             |           |                   |       |
|---------------------------------------------------------------------------------------|-------------------------------------|-----------------|-----------------------------|-----------|-------------------|-------|
| Has the seller receive<br>in relation to any curre<br>If yes, attach a copy.          |                                     |                 |                             | ✓ no      | yes               |       |
| Lot information (cho                                                                  | ose all that apply                  | )               |                             |           |                   | Att.  |
| $\checkmark$ This lot is on $\overset{\cdot}{a}$ rec                                  | gistered scheme pl                  | an              |                             |           |                   |       |
| This lot has not ye                                                                   | et been created                     |                 |                             |           |                   |       |
| This lot is a leasel (being the expiry day Street address of the Unit 42 193 Hay Stre | of the scheme set<br>lot (if known) |                 | heme notice)                |           |                   |       |
| Lot 42 on schel                                                                       | me plan no. <u>3899</u>             | 6               |                             |           |                   |       |
| (The lot owner will also                                                              | own a share in the c                | ommon proper    | ty of the scheme)           |           |                   |       |
| Voting right restricti                                                                | ons                                 |                 |                             |           |                   |       |
| Does the contract cormeaning in regulation 2019? *                                    |                                     |                 |                             | _ no      | yes               |       |
| If yes, describe the re                                                               | striction                           |                 |                             |           |                   |       |
| * A voting right restrictio<br>an enduring proxy or po                                |                                     |                 | he buyer to grant           |           |                   |       |
| Exclusive use by-lav                                                                  | ws                                  |                 |                             |           |                   |       |
| This lot is a 'special lo<br>exclusive use of an a                                    |                                     |                 | aws giving                  | ☐ no      | yes               |       |
| If yes, please give de                                                                | tails                               |                 |                             |           |                   |       |
| Strata levy/contribut                                                                 | tions for the lot (d                | choose one      | option)                     |           |                   |       |
| (Local government rates                                                               | s are payable by the                | lot owner in ac | ddition to the strata       | levy/con  | tributions)       |       |
| ✓ Contributions that                                                                  |                                     |                 | •                           |           |                   |       |
| If not determined,                                                                    | estimated contribu                  | ıtions for 12 ı |                             |           |                   |       |
|                                                                                       | Actual (\$)                         | <u>OR</u>       | Estimated (\$) the proposed |           |                   |       |
| Administrative fund:                                                                  | \$4315                              |                 |                             |           |                   |       |
| Reserve fund:                                                                         | \$726                               |                 |                             |           |                   |       |
| Other levy<br>(attach details)                                                        |                                     |                 |                             |           |                   | Att 6 |
| Actual Estima                                                                         | ated total contributi               | on for the lot  | \$ \$5041                   |           |                   |       |
| Payable annually                                                                      | bi-annually                         | ✓ quarte        | rly 🗌 other: _              |           | _                 |       |
| Due dates \$1260.2                                                                    | 5 <sub>on</sub> 1/9/24              |                 | on                          |           |                   |       |
| \$1260.2                                                                              | 5 <sub>on</sub> 1/12/24             |                 | on                          |           |                   |       |
| Strata levy/contribut                                                                 | tions other debte                   | owing           |                             |           |                   |       |
| -                                                                                     |                                     | •               | bo total amazzurt           | ovina : : | <sub>\$</sub> N/A |       |
| If the seller has a deb                                                               |                                     |                 |                             | •         |                   |       |
| If the seller has a deh                                                               | t owed to a utility of              | romnany the     | total amount ow             | ina is    | \$                |       |