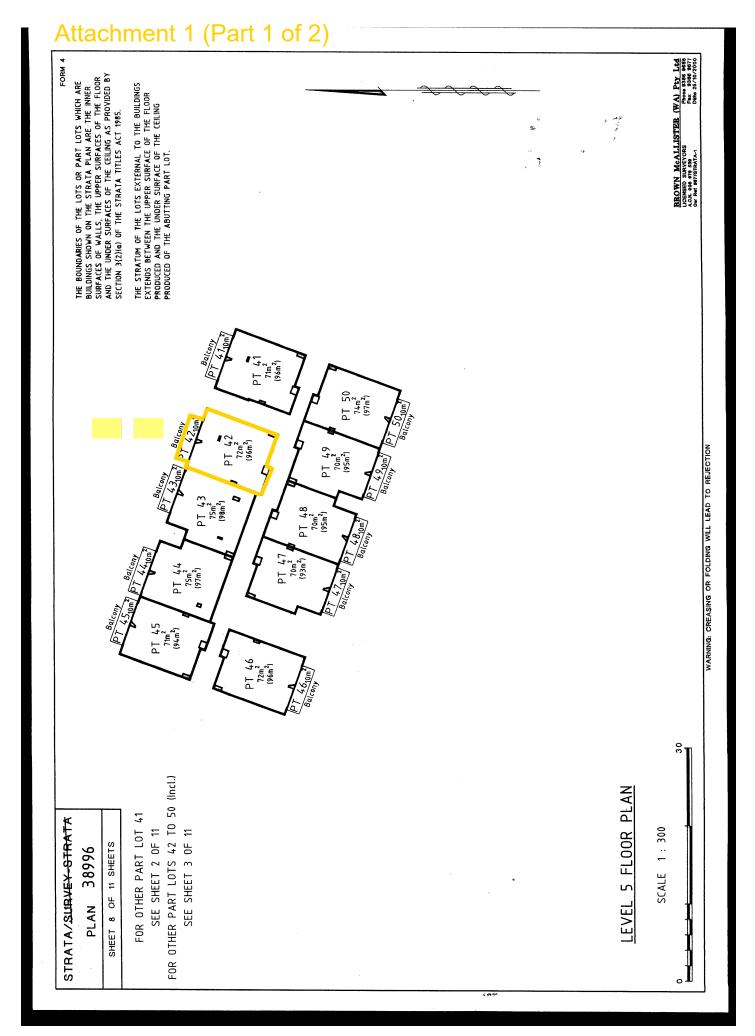

As part of this disclosure you must receive the strata or survey-strata plan (the plan) which includes the lot you are proposing to buy. This plan will show all of the lots and the common property in the scheme. The common property is all the land within the scheme boundary that is not a lot. In a strata plan each lot is clearly identified, but the common property is not; it is everything that is not a lot. In comparison, in a survey-strata plan common property areas are clearly identified as common property. It is important to understand what is your lot, as you will be responsible for repairing and maintaining it, whereas the strata company will generally be responsible for the common property, unless there are by-laws which set out something different.

| Termination propos                                                                    | aı                                  |                 |                             |           |                   |       |
|---------------------------------------------------------------------------------------|-------------------------------------|-----------------|-----------------------------|-----------|-------------------|-------|
| Has the seller receive<br>in relation to any curre<br>If yes, attach a copy.          |                                     |                 |                             | ✓ no      | yes               |       |
| Lot information (cho                                                                  | ose all that apply                  | )               |                             |           |                   | Att.  |
| $\checkmark$ This lot is on $\overset{\cdot}{a}$ rec                                  | gistered scheme pl                  | an              |                             |           |                   |       |
| This lot has not ye                                                                   | et been created                     |                 |                             |           |                   |       |
| This lot is a leasel (being the expiry day Street address of the Unit 42 193 Hay Stre | of the scheme set<br>lot (if known) |                 | heme notice)                |           |                   |       |
| Lot 42 on schel                                                                       | me plan no. <u>3899</u>             | 6               |                             |           |                   |       |
| (The lot owner will also                                                              | own a share in the c                | ommon proper    | ty of the scheme)           |           |                   |       |
| Voting right restricti                                                                | ons                                 |                 |                             |           |                   |       |
| Does the contract cormeaning in regulation 2019? *                                    |                                     |                 |                             | _ no      | yes               |       |
| If yes, describe the re                                                               | striction                           |                 |                             |           |                   |       |
| * A voting right restrictio<br>an enduring proxy or po                                |                                     |                 | he buyer to grant           |           |                   |       |
| Exclusive use by-lav                                                                  | ws                                  |                 |                             |           |                   |       |
| This lot is a 'special lo<br>exclusive use of an a                                    |                                     |                 | aws giving                  | ☐ no      | yes               |       |
| If yes, please give de                                                                | tails                               |                 |                             |           |                   |       |
| Strata levy/contribut                                                                 | tions for the lot (d                | choose one      | option)                     |           |                   |       |
| (Local government rates                                                               | s are payable by the                | lot owner in ac | ddition to the strata       | levy/con  | tributions)       |       |
| ✓ Contributions that                                                                  |                                     |                 | •                           |           |                   |       |
| If not determined,                                                                    | estimated contribu                  | ıtions for 12 ı |                             |           |                   |       |
|                                                                                       | Actual (\$)                         | <u>OR</u>       | Estimated (\$) the proposed |           |                   |       |
| Administrative fund:                                                                  | \$4315                              |                 |                             |           |                   |       |
| Reserve fund:                                                                         | \$726                               |                 |                             |           |                   |       |
| Other levy<br>(attach details)                                                        |                                     |                 |                             |           |                   | Att 6 |
| Actual Estima                                                                         | ated total contributi               | on for the lot  | \$ \$5041                   |           |                   |       |
| Payable annually                                                                      | bi-annually                         | ✓ quarte        | rly 🗌 other: _              |           | _                 |       |
| Due dates \$1260.2                                                                    | 5 <sub>on</sub> 1/9/24              |                 | on                          |           |                   |       |
| \$1260.2                                                                              | 5 <sub>on</sub> 1/12/24             |                 | on                          |           |                   |       |
| Strata levy/contribut                                                                 | tions other debte                   | owing           |                             |           |                   |       |
| -                                                                                     |                                     | •               | bo total amazzurt           | ovina : : | <sub>\$</sub> N/A |       |
| If the seller has a deb                                                               |                                     |                 |                             | •         |                   |       |
| If the seller has a deh                                                               | t owed to a utility of              | romnany the     | total amount ow             | ina is    | \$                |       |