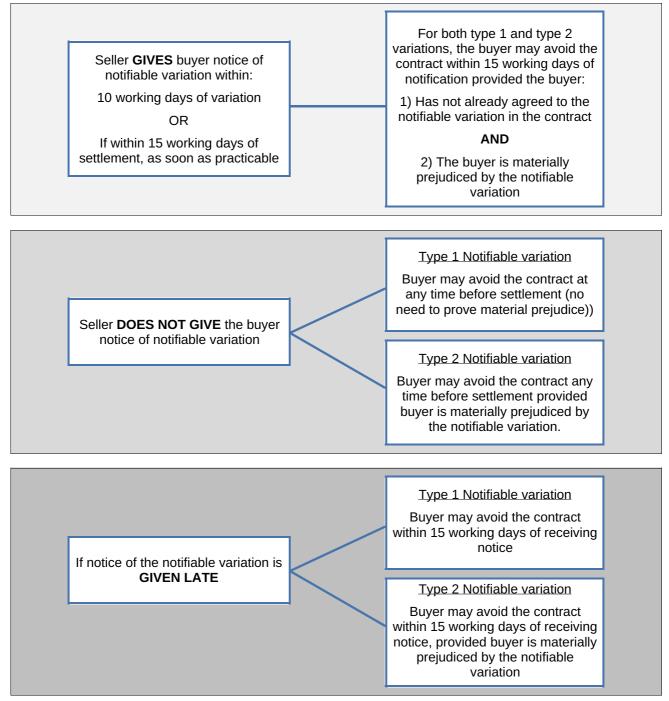

### Avoidance rights for notifiable variations

After the buyer has signed the contract, it is possible a particular type of event known as a type 1 or type 2 notifiable variation may occur. If this happens, the seller must provide written notice of the variation to the buyer before the proposed settlement date.

Type 1 and Type 2 notifiable variations are as follows:

| Type 1 Notifiable Variation                                                                                                                                                                                                                                                                                                                                                                                                                                                                                                                                                                                                                                                                                                    | Type 2 Notifiable Variation                                                                                                                                                                                                                                                                                                                                                                                                                                                                                                                                                                                                                                                                                                                                                                                                                                                                                                                                                                                                                                                                                                                                                                                               |  |  |  |
|--------------------------------------------------------------------------------------------------------------------------------------------------------------------------------------------------------------------------------------------------------------------------------------------------------------------------------------------------------------------------------------------------------------------------------------------------------------------------------------------------------------------------------------------------------------------------------------------------------------------------------------------------------------------------------------------------------------------------------|---------------------------------------------------------------------------------------------------------------------------------------------------------------------------------------------------------------------------------------------------------------------------------------------------------------------------------------------------------------------------------------------------------------------------------------------------------------------------------------------------------------------------------------------------------------------------------------------------------------------------------------------------------------------------------------------------------------------------------------------------------------------------------------------------------------------------------------------------------------------------------------------------------------------------------------------------------------------------------------------------------------------------------------------------------------------------------------------------------------------------------------------------------------------------------------------------------------------------|--|--|--|
| <ul> <li>The area or size of the lot/proposed lot is reduced by 5% or more from the area or size notified to the buyer before the buyer entered into the contract.</li> <li>The proportion that the unit entitlement, or a reasonable estimate of the unit entitlement of the lot bears to the sum of the unit entitlements of all the lots is increased/decreased by 5% or more in comparison to that which was notified to the buyer before the buyer entered into the contract.</li> <li>Anything relating to a proposal for the termination of the strata titles scheme is served on the seller by the strata company.</li> <li>Any other event classified by the regulations as a type 1 notifiable variation.</li> </ul> | <ul> <li>The current/proposed scheme plan or amendment of the scheme plan for the scheme is modified in a way that affects the lot or the common property (that is not a type 1 notifiable variation).</li> <li>The current/proposed schedule of unit entitlements or amendment of the schedule of unit entitlements for the scheme is modified in a way that affects the lot (that is not a type 1 variation).</li> <li>The strata company or a scheme developer- <ul> <li>(i) enters into a contract for the provision of services or amenities to the strata company or to members of the strata company or a contract that is otherwise likely to affect the rights of the buyer; OR</li> <li>(ii) varies an existing contract of that kind in a way that is likely to affect the rights of the buyer</li> </ul> </li> <li>The current/proposed scheme by-laws are modified.</li> <li>A lease, licence, right or privilege over the common property in the strata titles scheme is granted or varied.</li> <li>Any other event classified by the regulations as a type 2 notifiable variation.</li> </ul> |  |  |  |
| Regulation 106 describes when certain notifiable variations are deemed to have occurred.                                                                                                                                                                                                                                                                                                                                                                                                                                                                                                                                                                                                                                       |                                                                                                                                                                                                                                                                                                                                                                                                                                                                                                                                                                                                                                                                                                                                                                                                                                                                                                                                                                                                                                                                                                                                                                                                                           |  |  |  |

The buyer's right to avoid the contract for notifiable variations is as follows:

See section 163 of the Act for special protections which apply if the lot has not yet been created by the registration of the scheme or an amendment of the scheme - that is, an 'off the plan' sale.