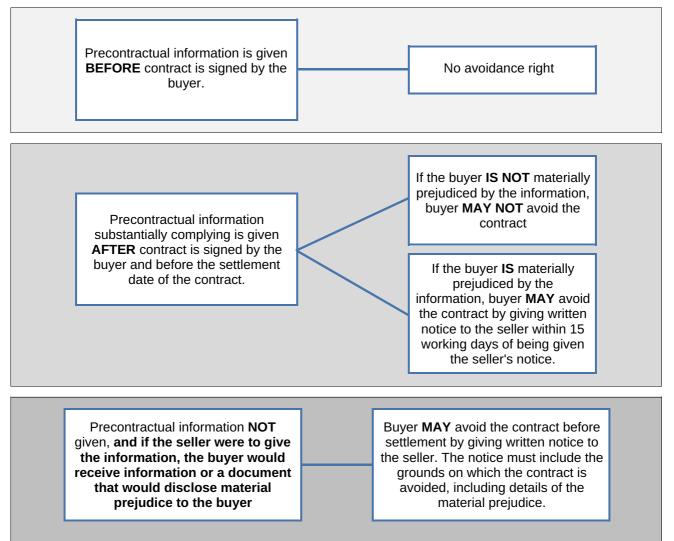

#### Avoidance for failure to give precontractual information to the buyer

The buyer's right to avoid the contract for precontractual information is as follows:

### **Buyer's right to postpone settlement**

The buyer has a right to postpone settlement date of the contract for the sale and purchase of the lot, by providing written notice to the seller, if the seller has not complied with their obligation to provide pre-contractual information or particulars of a notifiable variation to the buyer. The buyer may postpone settlement date by no more than 15 working days after the latest date that the seller complies with the relevant disclosure requirement.